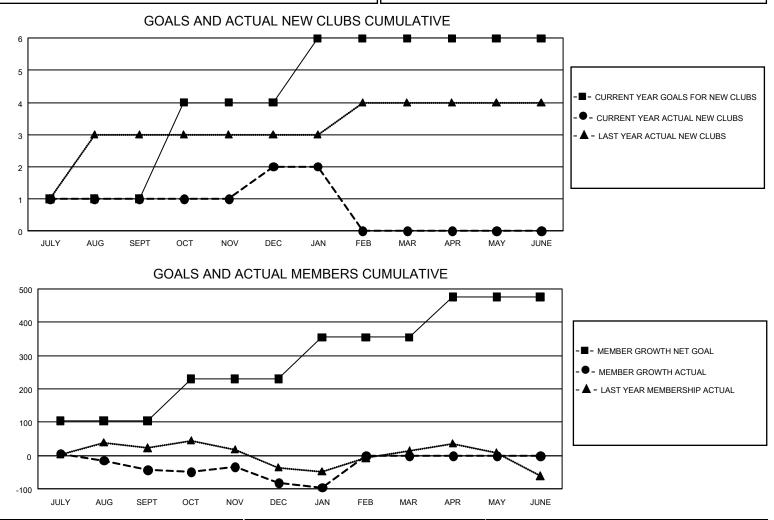

## LOCATION: CANADA

GMT: OPEN

GMT CA 2

| Clubs         |               |             |               | Members               |                        |                         |                                                    |  |
|---------------|---------------|-------------|---------------|-----------------------|------------------------|-------------------------|----------------------------------------------------|--|
|               | RESULTS FOR   | R 2019-2020 |               | RESULTS FOR 2019-2020 |                        |                         |                                                    |  |
| QUARTER       | NEW CLUB GOAL | NEW CLUBS   | DROPPED CLUBS | QUARTER MEME          | BER GROWTH NET<br>GOAL | MEMBER GROWTH<br>ACTUAL | DROPPED<br>MEMBERS ACTUAI<br>(including transfers) |  |
| JULY/AUG/SEPT | 3             | 1           | 2             | JULY/AUG/SEPT         | 315                    | 120                     | 149                                                |  |
| OCT/NOV/DEC   | 9             | 1           | 0             | OCT/NOV/DEC           | 375                    | 175                     | 201                                                |  |
| JAN/FEB/MAR   | 6             | 0           | 0             | JAN/FEB/MAR           | 375                    | 51                      | 60                                                 |  |
| APR/MAY/JUNE  | 0             | 0           | 0             | APR/MAY/JUNE          | 363                    | 0                       | 0                                                  |  |

| DROPPED CLUBS: 2  |     | 104 CLUBS OF 245 ADDED 1 OR MORE | GENDER DISTRIBUTION        |                |       |
|-------------------|-----|----------------------------------|----------------------------|----------------|-------|
|                   |     | NEW MEMBERS                      | MALE                       | 3,742 (64.60%) |       |
|                   |     |                                  | FEMALE                     | 2,051 (35.40%) |       |
| DROPPED MEMBERS   |     |                                  |                            |                |       |
| DECEASED          | 64  | CLICK HERE FOR CUMULATIVE        | TOTAL FAMILY UNIT MEMBERS  |                | 1,125 |
| CLUB CANCELLED 13 |     | MEMBERSHIP DATA                  |                            |                |       |
| OTHER             | 333 |                                  | FAMILY MEMBERS PAYING HALF |                | 573   |
| TOTAL             | 410 |                                  | DOLO                       |                |       |